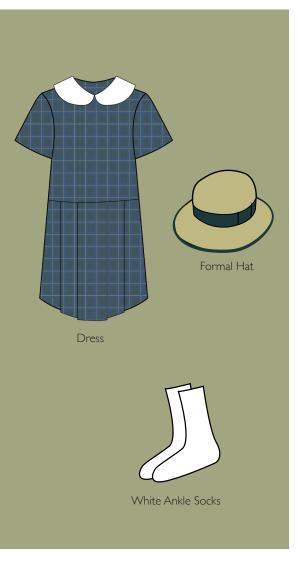

In Terms 1 and 4 the students are required to wear the Summer uniform, and in Terms 2 and 3, the Winter uniform. The College also has a sports uniform which is worn on sport days and on days when the students have PE.

#### Contents

Pg. 2 Contents

Pg. 3 JS Winter Uniform

Pg. 4 JS Summer Uniform

Pg. 5 JS Sport Uniform

Pg. 6 JS Accessories