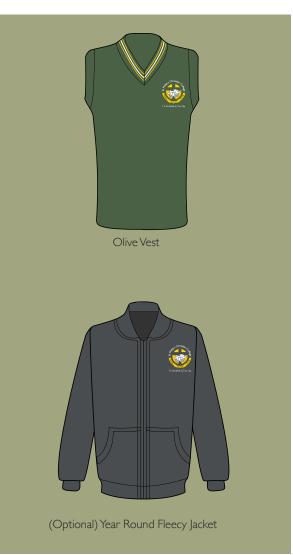

### SPCC Junior School K-4

Optional Junior School

(Optional) Year Round Fleacy Jacket