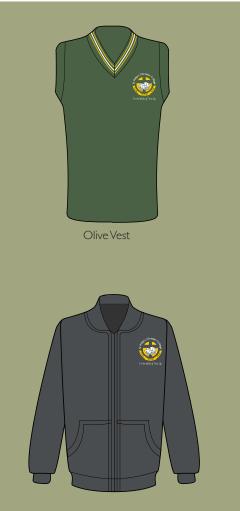

the students are required to wear the Summer uniform, and in Terms 2 and 3, the Winter uniform. The College also has a sports uniform which is worn on sport days and on days when the students have PE.

This brochure will give you a preview of what your child will be wearing in 2022.

For more information on the SPCC uniform visit

spcc.nsw.edu.au

#### Contents

Pg. 2 Contents

Pg. 3 JS Winter Uniform

Pg. 4 JS Summer Uniform

Pg. 5 JS Sport Uniform

Pg. 6 JS Accessories

#### Purchasing your uniform

Uniform items can be purchased online at:

#### spcc.theschoollocker.com.au

Each St Philip's school has a uniform shop located on site. For opening hours and contact details of the uniform shop at your school visit

spcc.nsw.edu.au

### SPCC Junior School K-4







Optional Junior School



(Optional) Year Round Fleacy Jacket











# SPCC Junior School K-4 Sport







## SPCC Junior School K-4 Accessories