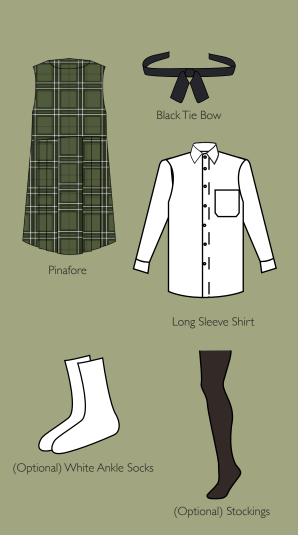

In Terms 1 and 4 the students are required to wear the Summer uniform, and in Terms 2 and 3, the Winter uniform. The College also has a sports uniform which is worn on sport days and on days when the students have PE.