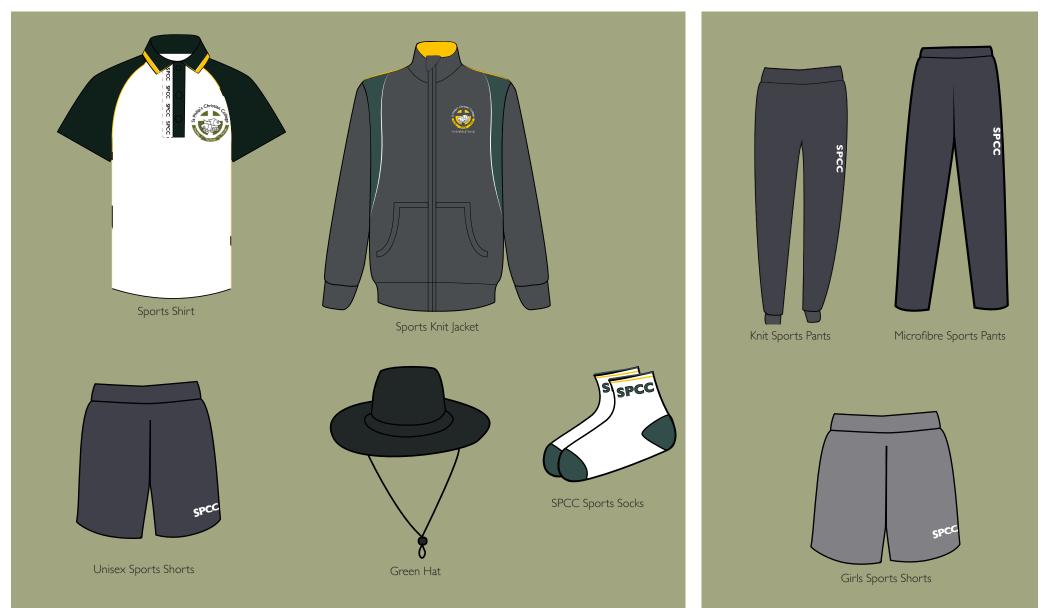

In Terms 1 and 4 the students are required to wear the Summer uniform, and in Terms 2 and 3, the Winter uniform. The College also has a sports uniform which is worn on sport days and on days when the students have PE.

# SPCC Junior School K-4 Sport