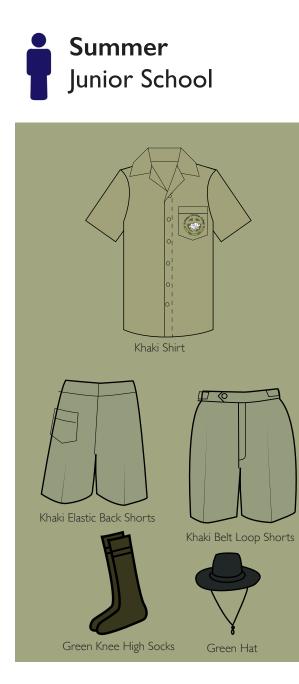

In Terms 1 and 4 the students are required to wear the Summer uniform, and in Terms 2 and 3, the Winter uniform. The College also has a sports uniform which is worn on sport days and on days when the students have PE.

#### Contents

Pg. 2 Contents

Pg. 3 JS Winter Uniform

Pg. 4 JS Summer Uniform

Pg. 5 JS Sport Uniform

Pg. 6 JS Accessories