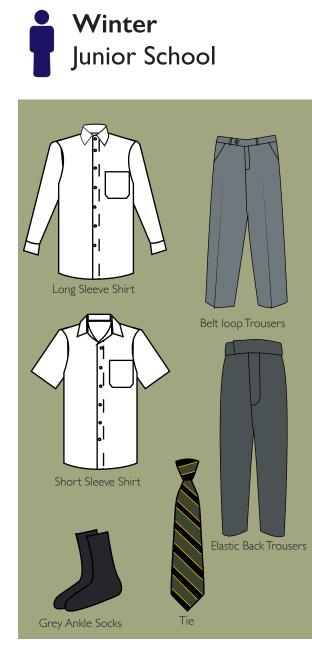

In Terms 1 and 4 the students are required to wear the Summer uniform, and in Terms 2 and 3, the Winter uniform. The College also has a sports uniform which is worn on sport days and on days when the students have PE.